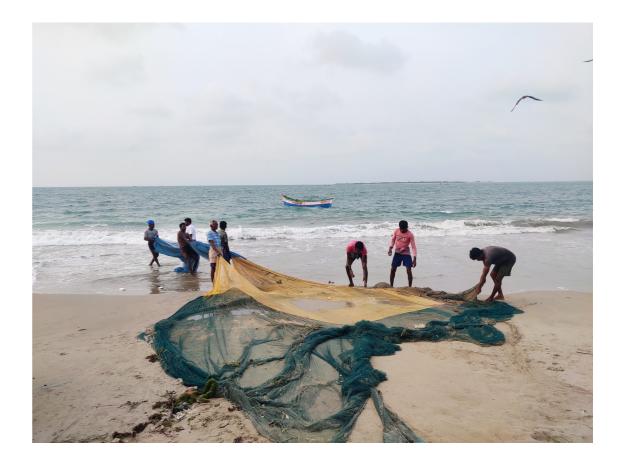

## Beach seine / Vathai fishers

- Seasonal occupation.
- Loss of fishing grounds.
- Changes in the depth of sea and seabeds.
- Soil erosion.
- Further declining in fish resource and livelihood.